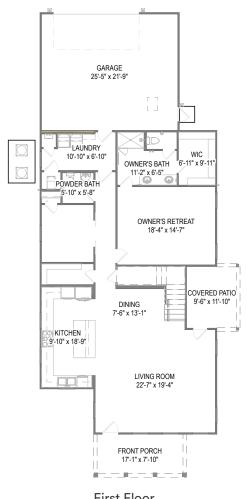

Your 5015 Dahlia at The Cottages at the Park Phase 3 for TC-173 DAHLIA SPEC home includes a Garage Storage, Extended Island with Storage, Single Oven with Cooktop and 9 other options.

Second Floor

Prices, plans, specifications, square footage, and availability are subject to change without notice or prior obligation. In the instance an option is unavailable or discontinued we have the right to replace the option with another option that is comparable in look, quantity, and price without notice or prior obligation. Square footage is approximate and may vary upon elevation and/or options selected. Selection made at the Sales Appointment that change the square footage or footprint of the home are final and cannot be changed after the conclusion of the appointment. Selections made at the second Design Appointment are final and cannot be changed after the conclusion of the appointment.