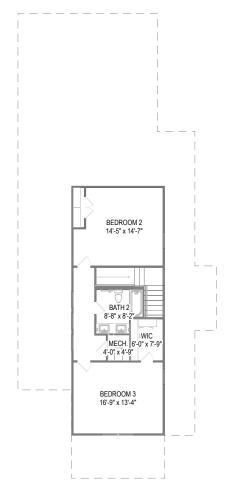

Your 5015 Dahlia at The Cottages at the Park Phase 3 for TC-173 DAHLIA SPEC home includes a Garage Storage, Extended Island with Storage, Single Oven with Cooktop and 9 other options.

Second Floor

Prices, plans, specifications, square footage, and availability are subject to change without notice or prior obligation. In the instance an option is unavailable or discontinued we have the right to replace the option with another option that is comparable in look, quantity, and price without notice or prior obligation. Square footage is approximate and may vary upon elevation and/or options selected. Selection made at the Sales Appointment that change the square footage or footprint of the home are final and cannot be changed after the conclusion of the appointment. Selections made at the second Design Appointment are final and cannot be changed after the conclusion of the appointment.