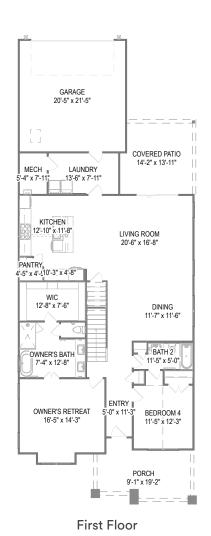

## 5020 Rose at The Cottages at the Park Phase **3 for TC 171 ROSE SPEC**

Customized on January 30, 2025 6806 Springtime Terr.

4 3 3 2 2,428

Plan ID

Model: 5020 Rose at C...

С Elevation:

171 (Phase 3) Lot:

Your 5020 Rose at The Cottages at the Park Phase 3 for TC 171 ROSE SPEC home includes a Sliding Glass Door, C, Extended Side Patio and 4 other options.