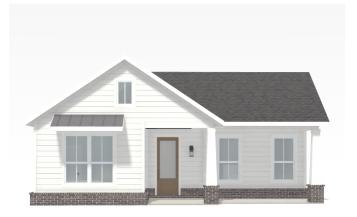

## 5000 Holly at The Cottages at the Park Phase 3 for TC 137 HOLLY SPEC

Customized for TC 137 HOLLY SPEC on November 7, 2024 6848 Winterwood Ave.

| 1,886 SQFT | <b></b>                        | 3    | <u>م</u> | 2 | 2 |  |  |
|------------|--------------------------------|------|----------|---|---|--|--|
| Elevation: | 5000 H<br>Elevatic<br>137 (Pha | on C |          |   |   |  |  |

Your 5000 Holly at The Cottages at the Park Phase 3 for TC 137 HOLLY SPEC home includes a Elevation C, Enlarged Covered Patio, Single Oven with Cooktop and 9 other options.

**Front Elevation** 

**Rear Elevation** 

Side Elevation

Side Elevation

Prices, plans, specifications, square footage, and availability are subject to change without notice or prior obligation. In the instance an option is unavailable or discontinued we have the right to replace the option with another option that is comparable in look, quantity, and price without notice or prior obligation. Square footage is approximate and may vary upon elevation and/or options selected. Selection made at the Sales Appointment that change the square footage or footprint of the home are final and cannot be changed after the conclusion of the appointment. Selections made at the second Design Appointment are final and cannot be changed after the conclusion of the appointment.