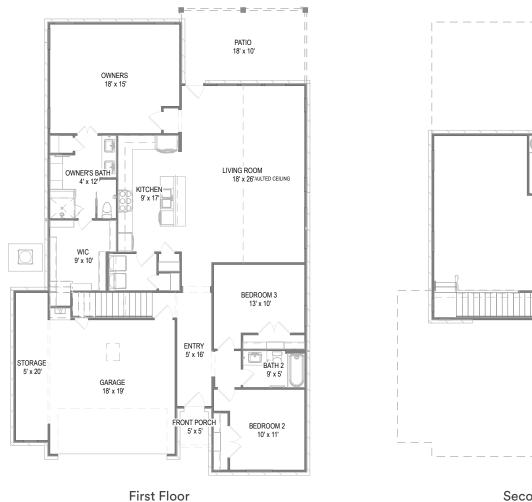

Your 1805 Dogwood at Parkside for PS 128 DOGWOOD SPEC A home includes a Enlarged Covered Patio, Garage Storage, Master Bedroom Extension and 8 other options.

BATH 3

5' x 8

MECHANICAL 4' x 4'----

## Second Floor

Prices, plans, specifications, square footage, and availability are subject to change without notice or prior obligation. In the instance an option is unavailable or discontinued we have the right to replace the option with another option that is comparable in look, quantity, and price without notice or prior obligation. Square footage is approximate and may vary upon elevation and/or options selected. Selection made at the Sales Appointment that change the square footage or footprint of the home are final and cannot be changed after the conclusion of the appointment. Selections made at the second Design Appointment are final and cannot be changed after the conclusion of the appointment.