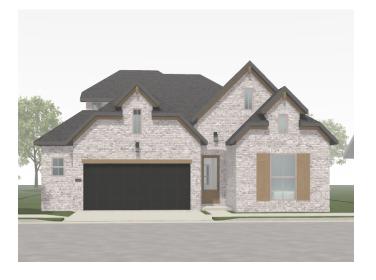

## The 1805 Dogwood at Parkside for PS 128 DOGWOOD SPEC A

Customized on October 14, 2024

435 Fox Trail

| 2,532 SQFT         | ₿ 3                                                      | <u>م</u> | 3 | 2 |  |  |
|--------------------|----------------------------------------------------------|----------|---|---|--|--|
| Elevation:<br>Lot: | 1805 Dogwoo<br>Elevation A<br>128 (Phase 1)<br>\$553,660 | d at P   |   |   |  |  |

Your 1805 Dogwood at Parkside for PS 128 DOGWOOD SPEC A home includes a Enlarged Covered Patio, Garage Storage, Master Bedroom Extension and 8 other options.

BATH 3

5' x 8

MECHANICAL 4' x 4'----

Parkside www.buffingtonhomesar.com

Plan ID

**Front Elevation** 

**Rear Elevation** 

Side Elevation

Side Elevation

Prices, plans, specifications, square footage, and availability are subject to change without notice or prior obligation. In the instance an option is unavailable or discontinued we have the right to replace the option with another option that is comparable in look, quantity, and price without notice or prior obligation. Square footage is approximate and may vary upon elevation and/or options selected. Selection made at the Sales Appointment that change the square footage or footprint of the home are final and cannot be changed after the conclusion of the appointment. Selections made at the second Design Appointment are final and cannot be changed after the conclusion of the appointment.