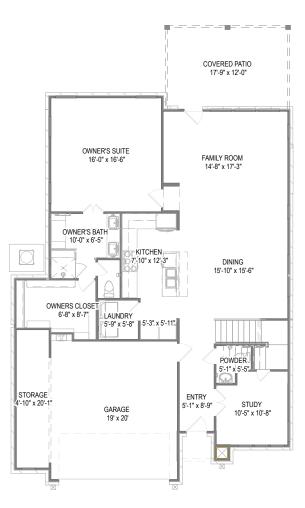

## The 2208 Gramercy at Parkside for **PS 127 GRAMERCY SPEC A**

Customized on October 4, 2024

427 Fox Trail

2.390 SQFT 2.5 2

Model: 2208 Gramercy at ...

Elevation: **Elevation A** 127 (Phase 1) Lot:

Your 2208 Gramercy at Parkside for PS 127 GRAMERCY SPEC A home includes a Garage Storage, Enlarged Covered Patio, Master Closet Extension and 9 other options.

First Floor Second Floor

Prices, plans, specifications, square footage, and availability are subject to change without notice or prior obligation. In the instance an option is unavailable or discontinued we have the right to replace the option with another option that is comparable in look, quantity, and price without notice or prior obligation. Square footage is approximate and may vary upon elevation and/or options selected. Selection made at the Sales Appointment that change the square footage or footprint of the home are final and cannot be changed after the conclusion of the appointment. Selections made at the second Design Appointment are final and cannot be changed after the conclusion of the appointment.