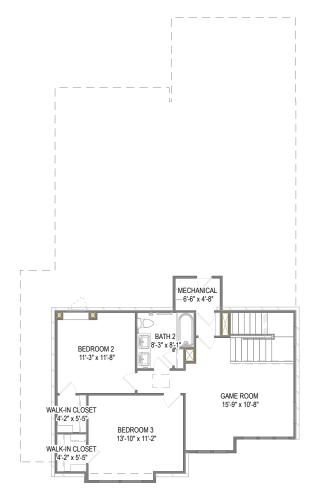

## The 2208 Gramercy at Parkside for **PS 127 GRAMERCY SPEC A**

Customized on October 4, 2024

427 Fox Trail

2.390 SQFT 2.5 2

Model: 2208 Gramercy at ...

Elevation: **Elevation A** 127 (Phase 1) Lot:

Your 2208 Gramercy at Parkside for PS 127 GRAMERCY SPEC A home includes a Garage Storage, Enlarged Covered Patio, Master Closet Extension and 9 other options.

First Floor Second Floor

Prices, plans, specifications, square footage, and availability are subject to change without notice or prior obligation. In the instance an option is unavailable or discontinued we have the right to replace the option with another option that is comparable in look, quantity, and price without notice or prior obligation. Square footage is approximate and may vary upon elevation and/or options selected. Selection made at the Sales Appointment that change the square footage or footprint of the home are final and cannot be changed after the conclusion of the appointment. Selections made at the second Design Appointment are final and cannot be changed after the conclusion of the appointment.