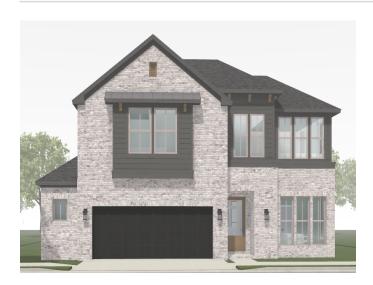

## The 2208 Gramercy at Parkside for **PS 127 GRAMERCY SPEC A**

Customized on October 4, 2024

427 Fox Trail

2.390 SQFT 2.5 2

Model: 2208 Gramercy at ...

Elevation: **Elevation A** 127 (Phase 1) Lot:

Your 2208 Gramercy at Parkside for PS 127 GRAMERCY SPEC A home includes a Garage Storage, Enlarged Covered Patio, Master Closet Extension and 9 other options.

**Parkside** 

www.buffingtonhomesar.com

Front Elevation

Rear Elevation

Side Elevation

Side Elevation