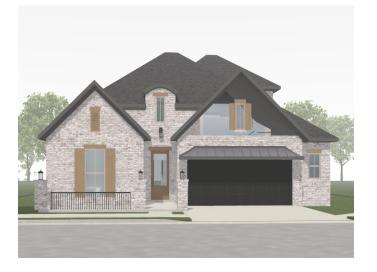

## The 1805 Dogwood at Parkside for PS 126 DOGWOOD SPEC C

Customized on October 4, 2024

419 Fox Trail

| 2,735 SQF  | T 🛱 4 🗁 3 🛱 2     |  |
|------------|-------------------|--|
| Model:     | 1805 Dogwood at P |  |
| Elevation: | Elevation C       |  |
| Lot:       | 126 (Phase 1)     |  |

Your 1805 Dogwood at Parkside for PS 126 DOGWOOD SPEC C home includes a Game Room with Bed 4 and Bath 3 (adds 147+/- SF), Enlarged Covered Patio, Garage Storage and 12 other options.

Parkside www.buffingtonhomesar.com

Plan ID

Front Elevation

**Rear Elevation** 

Side Elevation

Side Elevation

Prices, plans, specifications, square footage, and availability are subject to change without notice or prior obligation. In the instance an option is unavailable or discontinued we have the right to replace the option with another option that is comparable in look, quantity, and price without notice or prior obligation. Square footage is approximate and may vary upon elevation and/or options selected. Selection made at the Sales Appointment that change the square footage or footprint of the home are final and cannot be changed after the conclusion of the appointment. Selections made at the second Design Appointment are final and cannot be changed after the conclusion of the appointment.