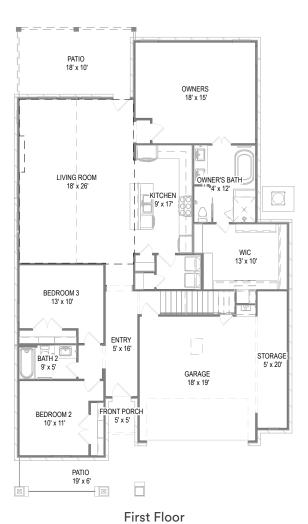

## The 1805 Dogwood at Parkside for PS 126 DOGWOOD SPEC C

Customized on October 4, 2024

419 Fox Trail

| 2,735 SQF  | T 🛱 4 🗁 3 🛱 2     |  |
|------------|-------------------|--|
| Model:     | 1805 Dogwood at P |  |
| Elevation: | Elevation C       |  |
| Lot:       | 126 (Phase 1)     |  |

Your 1805 Dogwood at Parkside for PS 126 DOGWOOD SPEC C home includes a Game Room with Bed 4 and Bath 3 (adds 147+/- SF), Enlarged Covered Patio, Garage Storage and 12 other options.

## Second Floor

Prices, plans, specifications, square footage, and availability are subject to change without notice or prior obligation. In the instance an option is unavailable or discontinued we have the right to replace the option with another option that is comparable in look, quantity, and price without notice or prior obligation. Square footage is approximate and may vary upon elevation and/or options selected. Selection made at the Sales Appointment that change the square footage or footprint of the home are final and cannot be changed after the conclusion of the appointment. Selections made at the second Design Appointment are final and cannot be changed after the conclusion of the appointment.