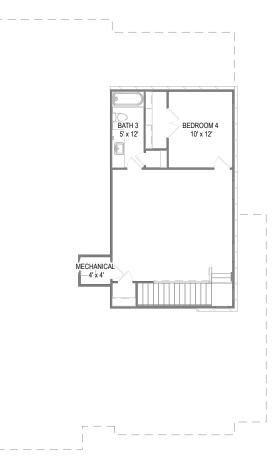

Your 1805 Dogwood at Parkside for PS 126 DOGWOOD SPEC C home includes a Game Room with Bed 4 and Bath 3 (adds 147+/- SF), Enlarged Covered Patio, Garage Storage and 12 other options.

## Second Floor

Prices, plans, specifications, square footage, and availability are subject to change without notice or prior obligation. In the instance an option is unavailable or discontinued we have the right to replace the option with another option that is comparable in look, quantity, and price without notice or prior obligation. Square footage is approximate and may vary upon elevation and/or options selected. Selection made at the Sales Appointment that change the square footage or footprint of the home are final and cannot be changed after the conclusion of the appointment. Selections made at the second Design Appointment are final and cannot be changed after the conclusion of the appointment.