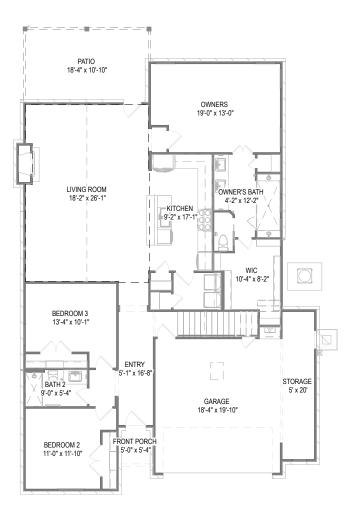

## 1805 Dogwood at The Cottages at **Old Wire Phase 1**

Customized for LOT 1 SPEC HOME on January 6, 2025 1172 E. Adelaide Lane

2,624 SQFT

Model: 1805 Dogwood at...

Elevation: **Elevation A** 

Lot:

Your 1805 Dogwood at The Cottages at Old Wire Phase 1 home includes a Game Room with Bed 4 and Bath 3 (adds 147+/- SF), Enlarged Covered Patio, Garage Storage and 15 other options.

First Floor Second Floor

Prices, plans, specifications, square footage, and availability are subject to change without notice or prior obligation. In the instance an option is unavailable or discontinued we have the right to replace the option with another option that is comparable in look, quantity, and price without notice or prior obligation. Square footage is approximate and may vary upon elevation and/or options selected. Selection made at the Sales Appointment that change the square footage or footprint of the home are final and cannot be changed after the conclusion of the appointment. Selections made at the second Design Appointment are final and cannot be changed after the conclusion of the appointment.