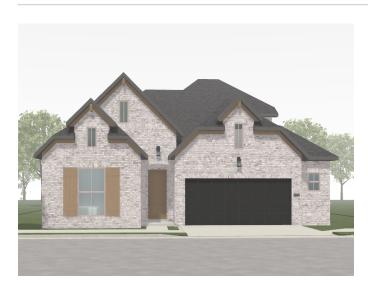

## 1805 Dogwood at The Cottages at **Old Wire Phase 1**

Customized for LOT 1 SPEC HOME on January 6, 2025 1172 E. Adelaide Lane

2,624 SQFT

Model: 1805 Dogwood at...

Elevation: **Elevation A** 

Lot:

Your 1805 Dogwood at The Cottages at Old Wire Phase 1 home includes a Game Room with Bed 4 and Bath 3 (adds 147+/- SF), Enlarged Covered Patio, Garage Storage and 15 other options.

Front Elevation

Rear Elevation

Side Elevation

Side Elevation