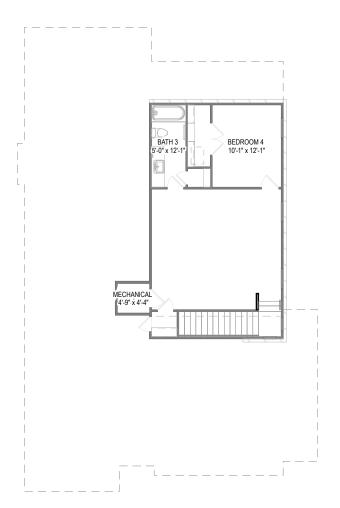

## 1805 Dogwood at The Cottages at **Old Wire Phase 1**

Customized for LOT 1 SPEC HOME on January 6, 2025 1172 E. Adelaide Lane

2,624 SQFT

Model: 1805 Dogwood at...

Elevation: **Elevation A** 

Lot:

Your 1805 Dogwood at The Cottages at Old Wire Phase 1 home includes a Game Room with Bed 4 and Bath 3 (adds 147+/- SF), Enlarged Covered Patio, Garage Storage and 15 other options.

First Floor Second Floor

Prices, plans, specifications, square footage, and availability are subject to change without notice or prior obligation. In the instance an option is unavailable or discontinued we have the right to replace the option with another option that is comparable in look, quantity, and price without notice or prior obligation. Square footage is approximate and may vary upon elevation and/or options selected. Selection made at the Sales Appointment that change the square footage or footprint of the home are final and cannot be changed after the conclusion of the appointment. Selections made at the second Design Appointment are final and cannot be changed after the conclusion of the appointment.