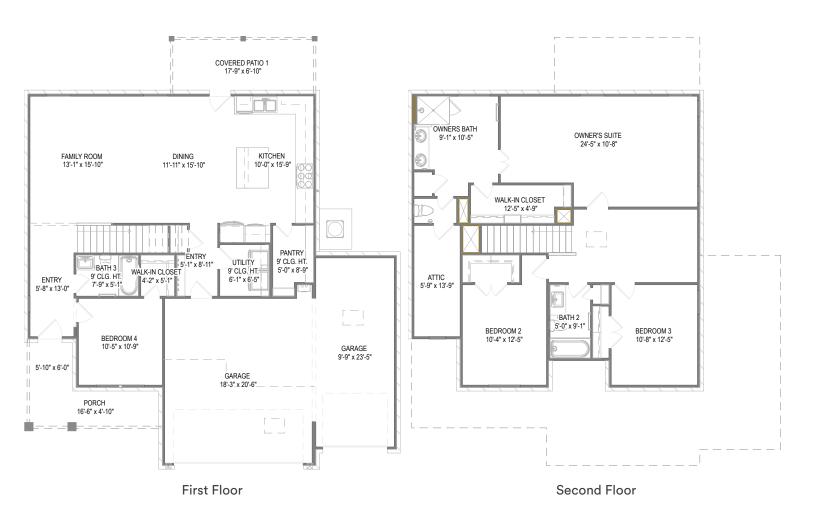

## The 6005 Daisy at McKissic Springs East for MS 4 Daisy Spec

Customized for MS 4 Daisy Spec on January 31, 2025 4700 SW Juneberry St

| SQFT       | 2,308           | ≩ 4   등 | 3 | 3 |  |  |
|------------|-----------------|---------|---|---|--|--|
| Model:     | 6005 Daisy at M |         |   |   |  |  |
| Elevation: | Elevation C     |         |   |   |  |  |
| Lot:       | 4               |         |   |   |  |  |

Your 6005 Daisy at McKissic Springs East for MS 4 Daisy Spec home includes a 3-Car Front Load Garage, Covered Patio, Single Oven with Cooktop and 5 other options.

Prices, plans, specifications, square footage, and availability are subject to change without notice or prior obligation. In the instance an option is unavailable or discontinued we have the right to replace the option with another option that is comparable in look, quantity, and price without notice or prior obligation. Square footage is approximate and may vary upon elevation and/or options selected. Selection made at the Sales Appointment that change the square footage or footprint of the home are final and cannot be changed after the conclusion of the appointment. Selections made at the second Design Appointment are final and cannot be changed after the conclusion of the appointment.