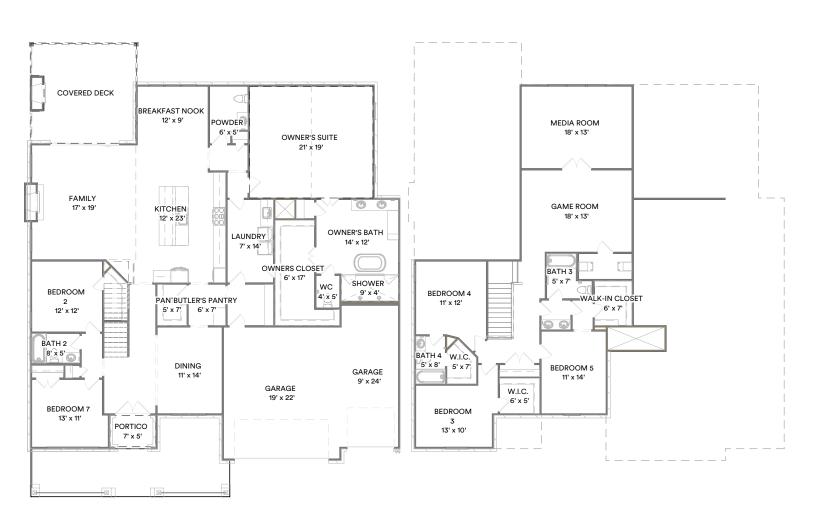

Your 8005 Eleanor at Evening Star Phase 1 for ES 7 (FINAL)- ELANOR SPEC home includes a C, Master Bed Extension, Enlarged Covered Patio and 15 other options.

First Floor Second Floor

Prices, plans, specifications, square footage, and availability are subject to change without notice or prior obligation. In the instance an option is unavailable or discontinued we have the right to replace the option with another option that is comparable in look, quantity, and price without notice or prior obligation. Square footage is approximate and may vary upon elevation and/or options selected. Selection made at the Sales Appointment that change the square footage or footprint of the home are final and cannot be changed after the conclusion of the appointment. Selections made at the second Design Appointment are final and cannot be changed after the conclusion of the appointment.