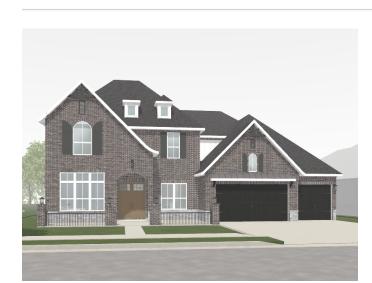

## The 8005 Eleanor at Evening Star Phase 1 for ES 7

Customized on April 5, 2024

8811 STARRY NIGHT DRIVE

4.581 SQFT 4.5 5

Model: 8005 Eleanor at E... Base Price: \$1,050,000 С Elevation: Options: \$70,554 Lot Premium: Lot: \$10,000 Total Price: \$1,130,554 Discounts:

Your 8005 Eleanor at Evening Star Phase 1 for ES 7 (FINAL)- ELANOR SPEC home includes a C, Master Bed Extension, Enlarged Covered Patio and 15 other options.

First Floor Second Floor

Prices, plans, specifications, square footage, and availability are subject to change without notice or prior obligation. In the instance an option is unavailable or discontinued we have the right to replace the option with another option that is comparable in look, quantity, and price without notice or prior obligation. Square footage is approximate and may vary upon elevation and/or options selected. Selection made at the Sales Appointment that change the square footage or footprint of the home are final and cannot be changed after the conclusion of the appointment. Selections made at the second Design Appointment are final and cannot be changed after the conclusion of the appointment.

Plan ID

(479) 251-1106

ES 7 (FINAL)- ELANOR SPEC

Front Elevation

Rear Elevation

Side Elevation

Side Elevation