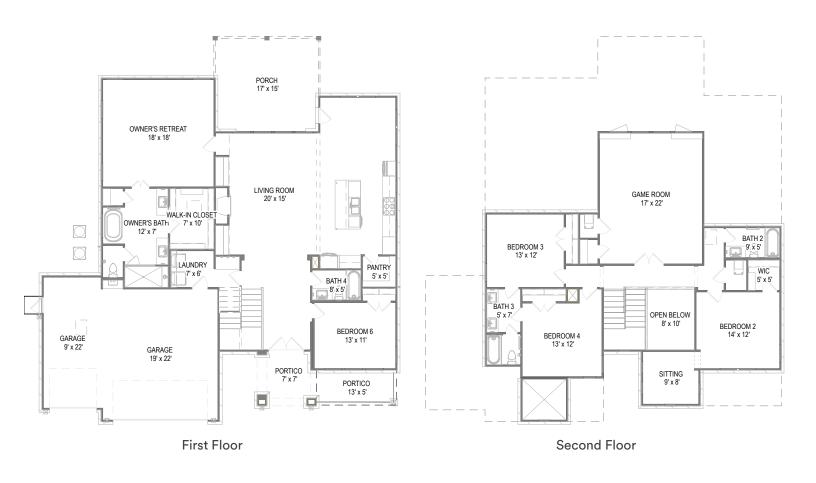

## The 2900 Monroe at Evening Star Phase 1 for ES 32 MONROE C SPEC

Customized for ES 32 MONROE SPEC on June 28, 2024  $_{\rm 4210~S~88TH~ST}$ 

| 3,680 SQF   | T 🚔 5 🚊 4         | <b>i</b> 3   |
|-------------|-------------------|--------------|
| Model:      | 2900 Monroe at Ev | Base Price:  |
| Elevation:  | Elevation C       | Options:     |
| lot:        | 32                | Lot Premium: |
| Total Price |                   | Adjustments: |

Your 2900 Monroe at Evening Star Phase 1 for ES 32 MONROE C SPEC home includes a Enlarged Game Room (adds 215+/- SF), Elevation C, Enlarged Covered Patio and 15 other options.

Prices, plans, specifications, square footage, and availability are subject to change without notice or prior obligation. In the instance an option is unavailable or discontinued we have the right to replace the option with another option that is comparable in look, quantity, and price without notice or prior obligation. Square footage is approximate and may vary upon elevation and/or options selected. Selection made at the Sales Appointment that change the square footage or footprint of the home are final and cannot be changed after the conclusion of the appointment. Selections made at the second Design Appointment are final and cannot be changed after the conclusion of the appointment.