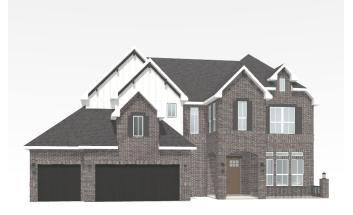

## The 2900 Monroe at Evening Star Phase 1 for ES 32 MONROE C SPEC

Customized for ES 32 MONROE SPEC on June 28, 2024  $_{\rm 4210~S~88TH~ST}$ 

| 3,680 SQF   | T 🚔 5 🚊 4         | <b>i</b> 3   |
|-------------|-------------------|--------------|
| Model:      | 2900 Monroe at Ev | Base Price:  |
| Elevation:  | Elevation C       | Options:     |
| lot:        | 32                | Lot Premium: |
| Total Price |                   | Adjustments: |

Your 2900 Monroe at Evening Star Phase 1 for ES 32 MONROE C SPEC home includes a Enlarged Game Room (adds 215+/- SF), Elevation C, Enlarged Covered Patio and 15 other options.

Prices, plans, specifications, square footage, and availability are subject to change without notice or prior obligation. In the instance an option is unavailable or discontinued we have the right to replace the option with another option that is comparable in look, quantity, and price without notice or prior obligation. Square footage is approximate and may vary upon elevation and/or options selected. Selection made at the Sales Appointment that change the square footage or footprint of the home are final and cannot be changed after the conclusion of the appointment. Selections made at the second Design Appointment are final and cannot be changed after the conclusion of the appointment.