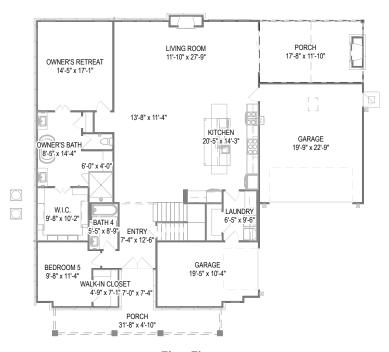

Your 2768 Hamilton at Evening Star Phase 1 home includes a Enlarged Game Room with Bed 4 Bath 3 (adds 274+/- SF), Bed 5 and Bath 4 ILO Dining, Vent Free Gas Fireplace and 4 other options.

First Floor

Second Floor