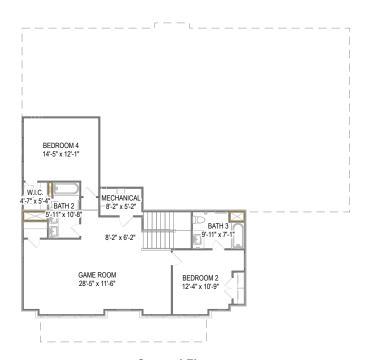

Your 2768 Hamilton at Evening Star Phase 1 home includes a Enlarged Game Room with Bed 4 Bath 3 (adds 274+/- SF), Bed 5 and Bath 4 ILO Dining, Vent Free Gas Fireplace and 4 other options.

First Floor

Second Floor