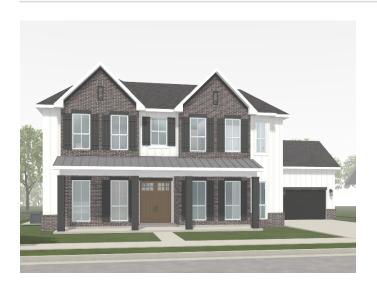

Plan ID



**Evening Star** 

## The 2768 Hamilton at Evening Star Phase 1

Customized on March 25, 2025

4209 88TH ST

SQFT 3,287

Model: 2768 Hamilton a... Base Price: С Elevation: Options:

19 (Phase 1) Lot Premium: \$15,000 Lot:

Total Price: Adjustments: --

Your 2768 Hamilton at Evening Star Phase 1 home includes a Enlarged Game Room with Bed 4 Bath 3 (adds 274+/- SF), Bed 5 and Bath 4 ILO Dining, Vent Free Gas Fireplace and 4 other options.



First Floor



Second Floor

Prices, plans, specifications, square footage, and availability are subject to change without notice or prior obligation. In the instance an option is unavailable or discontinued we have the right to replace the option with another option that is comparable in look, quantity, and price without notice or prior obligation. Sq