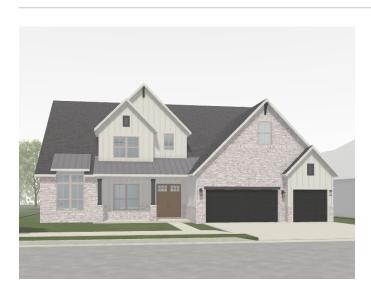

## The 8000 Anniston at Evening Star Phase 1 for ES 15 Anniston Spec

Customized on October 18, 2024 4201 88TH ST

Model: 8000 Anniston a...

Elevation: A

Lot: 15 (Phase 1)

Your 8000 Anniston at Evening Star Phase 1 for ES 15 Anniston Spec home includes a Enlarged Game Room (adds 286+/- SF), A, Sliding Glass Door and 11 other options.

Front Elevation

Rear Elevation

Side Elevation

Side Elevation