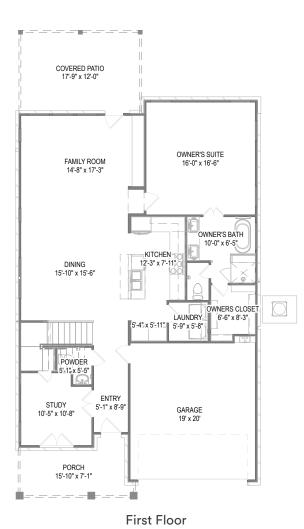

## The 2208 Gramercy at Blossom Woods Phase 1 for BW 66 GRAMERCY (B) SPEC

Customized on April 28, 2025 1403 W. Brooks Place 4 🗁 3.5 😭 2 <u>a</u> SQFT 2,607 Model: 2208 Gramercy a... Base Price: **Elevation: Elevation B** Options: Lot Premium: --Lot: 66 Adjustments: --

Your 2208 Gramercy at Blossom Woods Phase 1 for BW 66 GRAMERCY (B) SPEC home includes a Bed 4 with Bath 3 (+259 SF), Enlarged Covered Patio, Freestanding Tub and 7 other options.