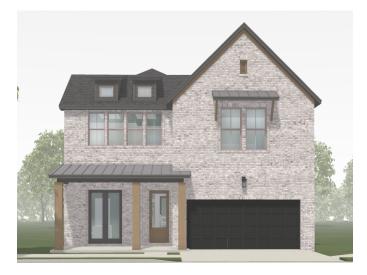

## The 2208 Gramercy at Blossom Woods Phase 1 for BW 66 GRAMERCY (B) SPEC

Customized on April 28, 2025 1403 W. Brooks Place 4 🗁 3.5 😭 2 <u>a</u> SQFT 2,607 Model: 2208 Gramercy a... Base Price: **Elevation: Elevation B** Options: Lot Premium: --Lot: 66 Adjustments: --

Powered by Higharc

Plan ID

Front Elevation

**Rear Elevation** 

Side Elevation

Side Elevation

Prices, plans, specifications, square footage, and availability are subject to change without notice or prior obligation. In the instance an option is unavailable or discontinued we have the right to replace the option with another option that is comparable in look, quantity, and price without notice or prior obligation. Square footage is approximate and may vary upon elevation and/or options selected. Selection made at the Sales Appointment that change the square footage or footprint of the home are final and cannot be changed after the conclusion of the appointment. Selections made at the second Design Appointment are final and cannot be changed after the conclusion of the appointment.