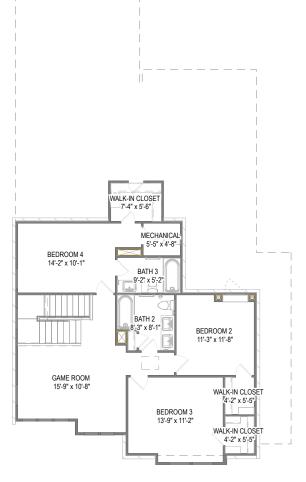

Your 2208 Gramercy at Blossom Woods Phase 1 for BW 65 GRAMERCY (A) SPEC home includes a Bed 4 with Bath 3 (+259 SF), Enlarged Covered Patio, Master Closet Extension and 5 other options.

## Second Floor

Prices, plans, specifications, square footage, and availability are subject to change without notice or prior obligation. In the instance an option is unavailable or discontinued we have the right to replace the option with another option that is comparable in look, quantity, and price without notice or prior obligation. Square footage is approximate and may vary upon elevation and/or options selected. Selection made at the Sales Appointment that change the square footage or footprint of the home are final and cannot be changed after the conclusion of the appointment. Selections made at the second Design Appointment are final and cannot be changed after the conclusion of the appointment.