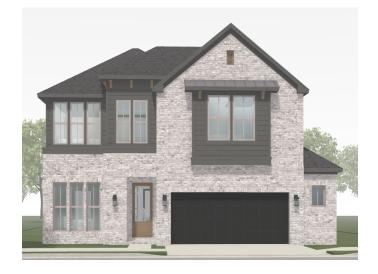

## The 2208 Gramercy at Blossom Woods Phase 1 for BW 65 GRAMERCY (A) SPEC

Customized on December 5, 2024 1405 W. Brooks Place

| SQFT       | 2,631 | æ               | 4 | ک | 3.5 |  | 2 |  |  |  |  |  |
|------------|-------|-----------------|---|---|-----|--|---|--|--|--|--|--|
| Model:     | 220   | 2208 Gramercy a |   |   |     |  |   |  |  |  |  |  |
| Elevation: | Elev  | Elevation A     |   |   |     |  |   |  |  |  |  |  |
| Lot:       | 65    |                 |   |   |     |  |   |  |  |  |  |  |

Your 2208 Gramercy at Blossom Woods Phase 1 for BW 65 GRAMERCY (A) SPEC home includes a Bed 4 with Bath 3 (+259 SF), Enlarged Covered Patio, Master Closet Extension and 5 other options.

Front Elevation

**Rear Elevation** 

Side Elevation

Side Elevation

Prices, plans, specifications, square footage, and availability are subject to change without notice or prior obligation. In the instance an option is unavailable or discontinued we have the right to replace the option with another option that is comparable in look, quantity, and price without notice or prior obligation. Square footage is approximate and may vary upon elevation and/or options selected. Selection made at the Sales Appointment that change the square footage or footprint of the home are final and cannot be changed after the conclusion of the appointment. Selections made at the second Design Appointment are final and cannot be changed after the conclusion of the appointment.