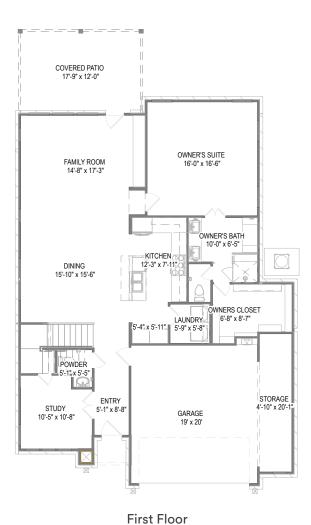

Your 2208 Gramercy at Blossom Woods Phase 1 for BW 65 GRAMERCY (A) SPEC home includes a Bed 4 with Bath 3 (+259 SF), Enlarged Covered Patio, Master Closet Extension and 5 other options.

## Second Floor

Prices, plans, specifications, square footage, and availability are subject to change without notice or prior obligation. In the instance an option is unavailable or discontinued we have the right to replace the option with another option that is comparable in look, quantity, and price without notice or prior obligation. Square footage is approximate and may vary upon elevation and/or options selected. Selection made at the Sales Appointment that change the square footage or footprint of the home are final and cannot be changed after the conclusion of the appointment. Selections made at the second Design Appointment are final and cannot be changed after the conclusion of the appointment.