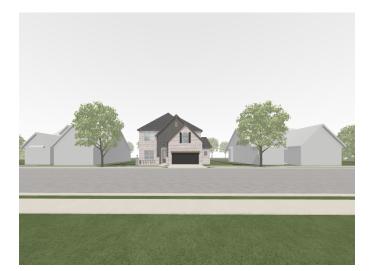

## The 7005 Lavender at Blossom Woods Phase 1

Customized on December 30, 2024

3008 S. 14th Place

| 2,956 SQF    | T 🛱 5 🛱 4       | 2                     |
|--------------|-----------------|-----------------------|
| Model:       | 7005 Lavender a | Base Price:           |
| Elevation:   | В               | Options:              |
| Lot:         | 28              | Lot Premium: \$15,000 |
| Total Price: |                 | Adjustments:          |

Your 7005 Lavender at Blossom Woods Phase 1 home includes a Bed 4 with Bath 3 (adds 264+/- SF), Enlarged Covered Patio, Garage Storage and 11 other options.