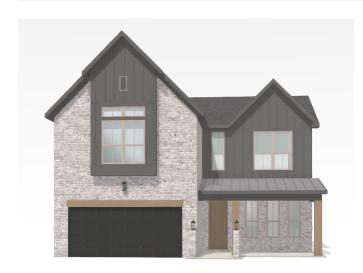

## The 1895 Easton at Blossom Woods **BW 23- SPEC- EASTON**

Customized on July 25, 2024

3001 S. 15th Street

2.046 SQFT

Model: 1895 Easton at Bl...

С Elevation: lot: 23

Your 1895 Easton at Blossom Woods Phase 1 for BW 23- SPEC- EASTON SPEC home includes a Enlarged Covered Patio, Single Oven with Cooktop, 4" Wall With Cap, Baluster and Handrail and 7 other options.