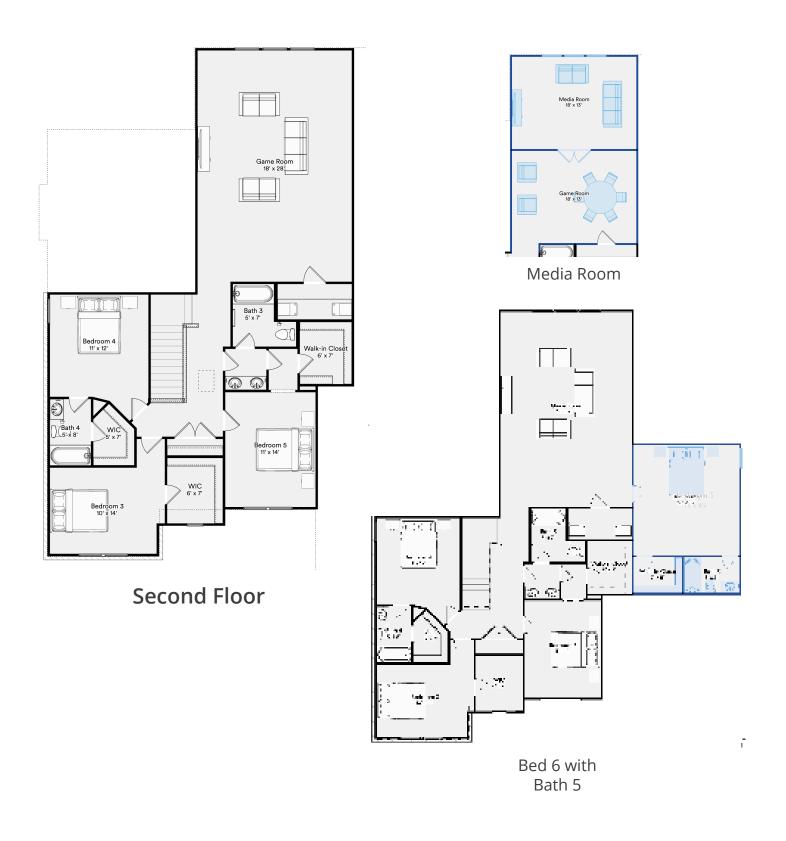

## The 8005 Eleanor

Ready to build a life you'll love



Lot Premium: --



Model: Elevation:

B,C

Eleanor

Base Price: --



Total Price: --

Options: --



## **First Floor**





**Enlarged Covered** Patio





Patio at **Owner's Suite** 

**Enlarged Covered** Patio with Pool Bath and Patio at **Owner's Suite** 





## The 8005 Eleanor



Prices, plans, specifications, square footage, and availability are subject to change without notice or prior obligation. In the instance an option is unavailable or discontinued we have the right to replace the option with another option that is comparable in look, quantity, and price without notice or prior obligation. Square footage is approximate and may vary upon elevation and/ or options selected. Selections made at the second Design Appointment are final and cannot be changed after the conclusion of the appointment.