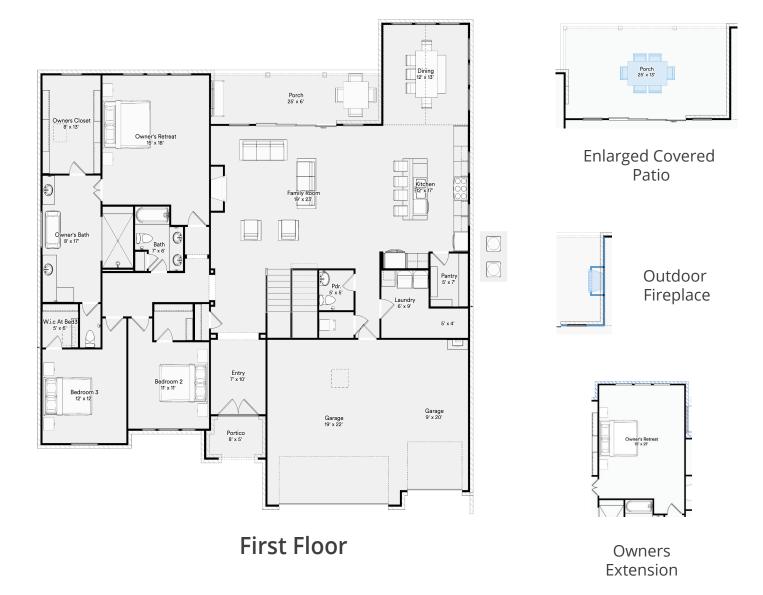

## The 8000 Anniston

Prices, plans, specifications, square footage, and availability are subject to change without notice or prior obligation. In the instance an option is unavailable or discontinued we have the right to replace the option with another option that is comparable in look, quantity, and price without notice or prior obligation. Square footage is approximate and may vary upon elevation and/ or options selected. Selections made at the second Design Appointment are final and cannot be changed after the conclusion of the appointment.