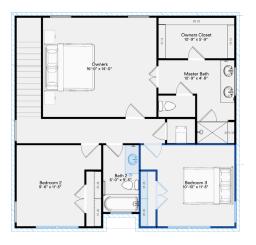

## The 6015 Tulip

Ready to build a life you'll love

Tulip

A,B,C

Lot Premium: --

Model:

Lot: --

Elevation:

Total Price: --



Base Price: --

Options: --







## **Second Floor**



## **Optional Covered Patio**



Enlarged Covered Patio w/ fireplace

Prices, plans, specifications, square footage, and availability are subject to change without notice or prior obligation. In the instance an option is unavailable or discontinued we have the right to replace the option with another option that is comparable in look, quantity, and price without notice or prior obligation. Square footage is approximate and may vary upon elevation and/ or options selected. Selections made at the second Design Appointment are final and cannot be changed after the conclusion of the appointment. ©2005 Kipp Flores Architects

**Optional Indoor Gas** 

**Fireplace at Family** 



Single Oven

W/ Cooktop