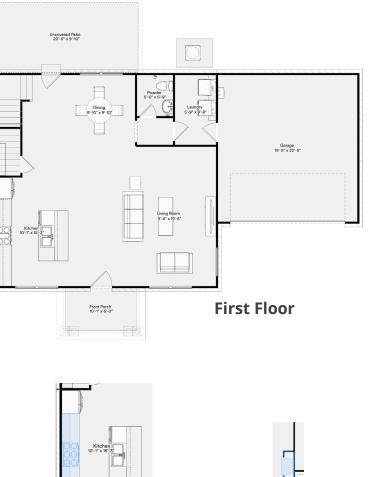

## **Optional Covered Patio**

Enlarged Covered Patio w/ fireplace

Prices, plans, specifications, square footage, and availability are subject to change without notice or prior obligation. In the instance an option is unavailable or discontinued we have the right to replace the option with another option that is comparable in look, quantity, and price without notice or prior obligation. Square footage is approximate and may vary upon elevation and/ or options selected. Selections made at the second Design Appointment are final and cannot be changed after the conclusion of the appointment. ©2005 Kipp Flores Architects

**Optional Indoor Gas** 

**Fireplace at Family** 

Single Oven

W/ Cooktop