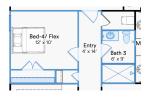

## Bedroom 4 with Full Bath ILO Flex Room

Single Oven with Cooktop

Optional Euro Shower

Optional Indoor Gas Fireplace at Family

Optional Free Standing Tub at Owners Suite

Prices, plans, specifications, square footage, and availability are subject to change without notice or prior obligation. In the instance an option is unavailable or discontinued we have the right to replace the option with another option that is comparable in look, quantity, and price without notice or prior obligation. Square footage is approximate and may vary upon elevation and/ or options selected. Selections made at the second Design Appointment are final and cannot be changed after the conclusion of the appointment.