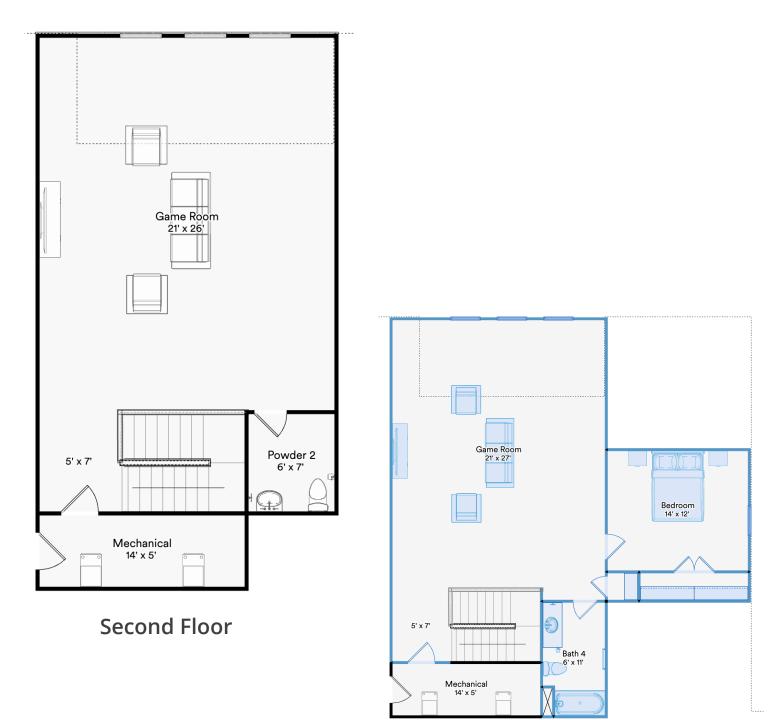

## The 2541 Lincoln

Bed 5 With Bath 4

Prices, plans, specifications, square footage, and availability are subject to change without notice or prior obligation. In the instance an option is unavailable or discontinued we have the right to replace the option with another option that is comparable in look, quantity, and price without notice or prior obligation. Square footage is approximate and may vary upon elevation and/ or options selected. Selections made at the second Design Appointment are final and cannot be changed after the conclusion of the appointment.